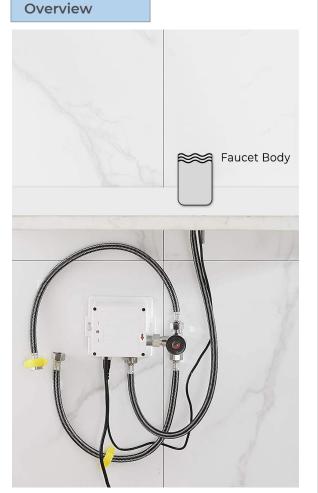

## Specs

Power: AC & DC 6V (batteries not included) Water Consumption: 0.05Mpa-0.6Mpa Detection Zone: 16-32 cm or adjustable Motor valve lifespan: up to 500000 flushes Battery lifespan: 100000 cycles Static Power Consumption: 0.36mw Working Power consumption: ≤0.5mw Inductive Opening Time: < 1 second Inductive Closing Time: < 2 second Dia.of inlet / outlet pipe: G1/2" Flux: ≥0.07L/S Power Supply: Box Transformer (BOX) Temperature Mixer: Below Deck Manual Mixing Valve (BDM) Factory Default Timeout: 30s Factory Default GPC: 0.75 Working pressure: 0.05 - 1.6 Mpa Flow Rate : 1.2 GPM / 4.5 LPM